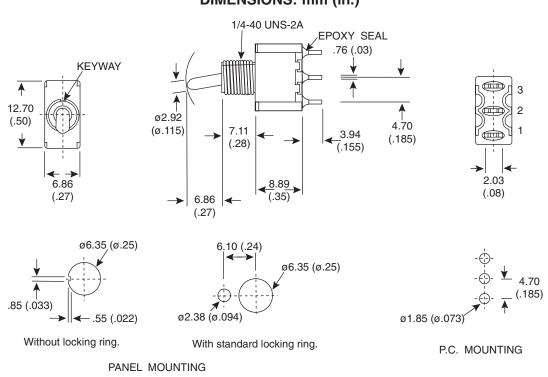

| POS.1        | POS.2      |
|--------------|------------|
|              |            |
| ON           | ON         |
| 2-3          | 2-1        |
| 1<br>2 Comm3 | 2 Comm. 30 |

SWITCH FUNCTION

## **Electrical Specifications:**

- Contact Resistance: 10mΩ max. initial @ 2-4VDC 100mA •
- Insulation Resistance: 1,000MΩ min.
- Rating: 2A / 250 VAC; 5A / 120 VAC or 28 VDC
- Dielectric Strength: 1,000 V RMS@ sea level •
- **Mechanical Specifications:**
- Operating Temperature: -30°C to +85°C

#### Note:

RoHS Compliant by Exemption

### Materials:

- Case: Diallyl phthalate (DAP) •
- Acutuator: Brass, chrome plated
- Bushing: Brass, nickel plated
- Housing: Stainless steel
- Terminal/Contact: Silver plated



## Available from Mouser Electronics

#### 1-800-346-6873 www.mouser.com

Specif